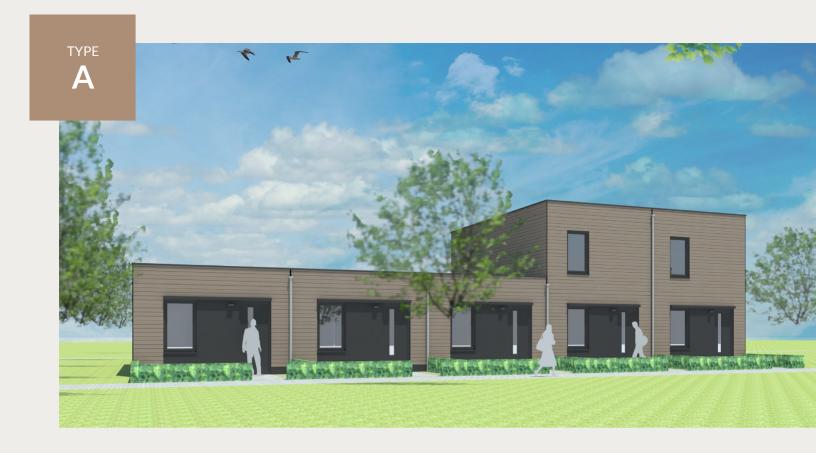

### Unique features

What are the characteristics of the house?

- ✓ Width of 4.80 m that can be placed ready-made in three parts
- ✓ A house that has the same lifespan as a regular house
- ✓ A price that makes it possible to use as a social rental or affordable rental property indefinitely
- ✓ An appearance that meets the highest standards of aesthetics and visual quality
- ✓ Option of one or two floors, ground-bound and stacked
- Variation in material use for unique identity