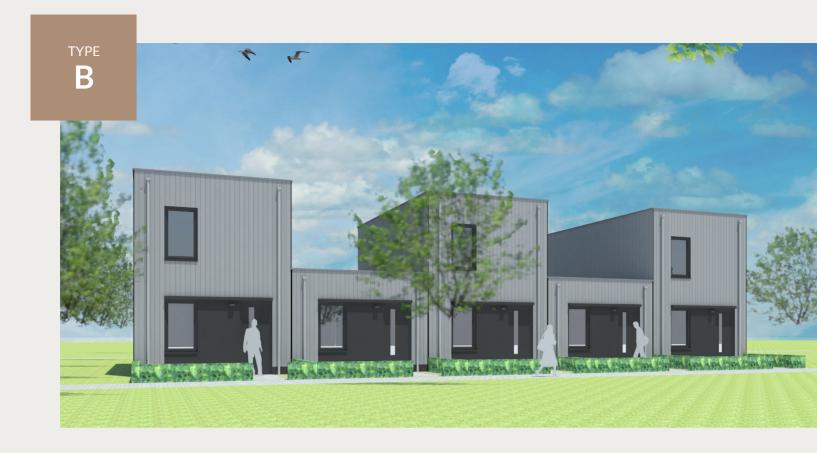

### Unique features

What are the characteristics of the house?

- ✓ Width of 4.80 m that can be placed ready-made in three parts
- ✓ A house that has the same lifespan as a regular house
- ✓ A price that makes it possible to use as a social rental or affordable rental property indefinitely
- ✓ An appearance that meets the highest standards of aesthetics and visual quality
- ✓ Option of one or two floors, ground-bound and stacked
- Variation in material use for unique identity

No nitrogen emissions on construction site

2 LAYERS + GARAGE