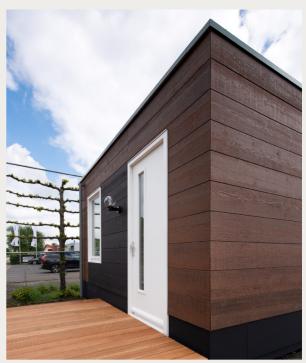

### Unique features

What are the characteristics of the house?

- ✓ Width of 4.80 m that can be placed ready-made in three parts
- ✓ A house that has the same lifespan as a regular house
- ✓ A price that makes it possible to use as a social rental or affordable rental property indefinitely
- ✓ An appearance that meets the highest standards of aesthetics and visual quality
- ✓ Option of one or two floors, ground-bound and stacked
- Variation in material use for unique identity

#### Characteristics

30 - 35% cheaper than a traditional house

Both purchase and rental options available

All electric

Sustainability class A facade cladding

Energy neutral

Ready-made placed

Low maintenance