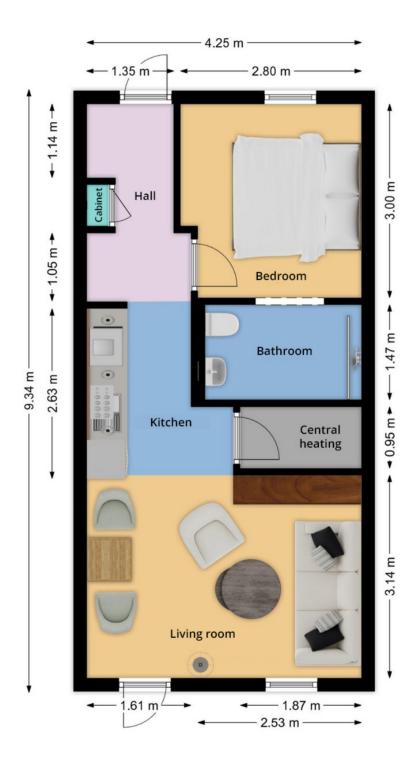

No nitrogen emissions on construction site

The floor plans are indicative. Sizes may slightly deviate from reality. No rights can be derived from the floor plans. © www.kiwifotografie.com

2 LAYERS