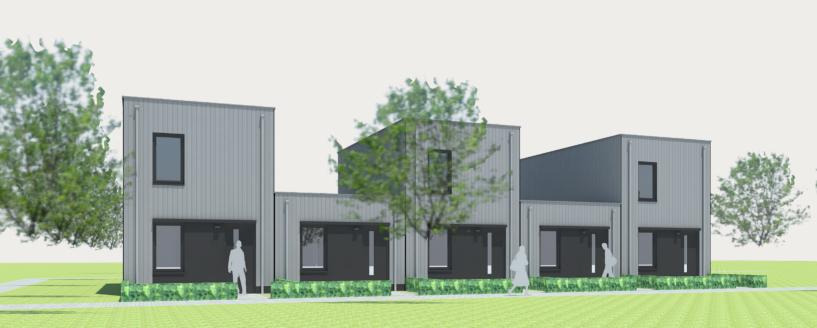

### Unique features

What are the characteristics of the house?

- ✓ Width of 4.80 m that can be placed ready-made in three parts
- ✓ A house that has the same lifespan as a regular house
- ✓ A price that makes it possible to use as a social rental or affordable rental property indefinitely
- ✓ An appearance that meets the highest standards of aesthetics and visual quality
- ✓ Option of one or two floors, ground-bound and stacked
- Variation in material use for unique identity