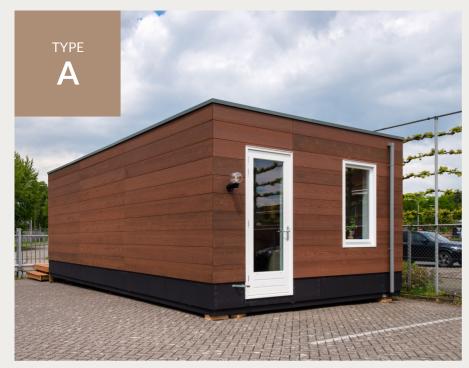

### Unique features

What are the characteristics of the house?

- ✓ Width of 4.80 m that can be placed ready-made in three parts
- ✓ A house that has the same lifespan as a regular house
- ✓ A price that makes it possible to use as a social rental or affordable rental property indefinitely
- ✓ An appearance that meets the highest standards of aesthetics and visual quality
- ✓ Option of one or two floors, ground-bound and stacked
- Variation in material use for unique identity

### Sustainable home for life

To quickly and adequately meet this need, the company has developed a concept for new homes. Homes that are quick to build, flexible in layout and size, and are prepared ready-made in the company's own factory.

# Sustainable home for life

To quickly and effectively meet this demand, the company has developed a concept for new homes. These homes are quick to build, flexible in layout and size, and are prefabricated in the company's own factory.